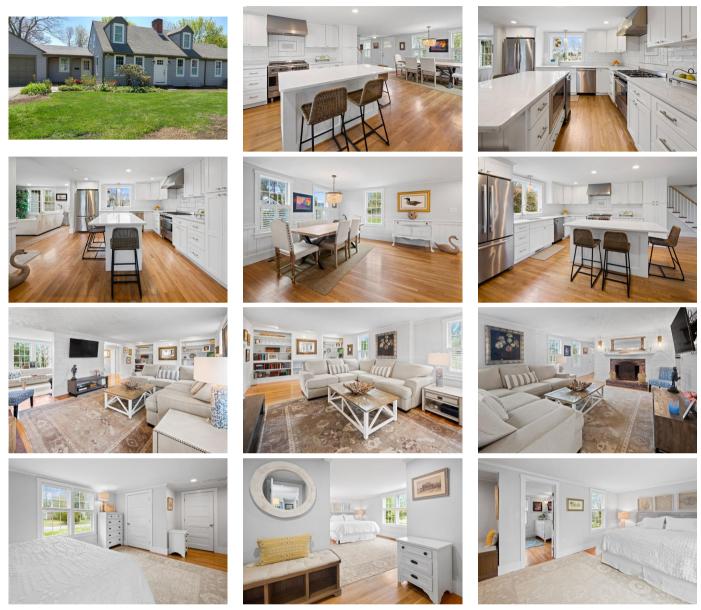

80 Stanley Way, Centerville, MA Key # 04 • Summer Weekly Rent: \$4,750 • Minimum Weeks: 1

Impressive and classy designer home one mile to Craigville Beach; over 3000 sf of spectacular open floor living. Private circle/cul-de-sac restricted to traffic. Entire house is brilliantly decorated for summer style living. Grounds offer wonderful plantings, privacy and a classic, traditional schoolyard swing set with old time wooden seats.

The first floor centerpiece is a stunning open kitchen with expansive center island, dining, sitting area with 46" flatscreen and state of the art appliances, great for cooking and entertaining. Central living/sitting areas bright and open family rooms, with large flatsceen TV's and a slider to deck, 16 X 30, outside shower/dressing room and the spacious lawn/private yard. This "West Wing" offers a private master suite (king) with spectacular walk-in shower which includes a soaking tub. The second floor has three bedrooms containing one queen, one double and two singles beds and a perfectly renovated tile bathroom. There is a large basement where the kids can go with a large screen TV.

Additional amenities: Central air, five burner gas stove, four common areas, first floor laundry, oversize gas grill, picnic table and deck furniture. NO SMOKING IN OR AROUND PREMISES. PETS CONSIDERED WITH A \$500 DEPOSIT. BEACH PASS PROVIDED WITH A REFUNDABLE DEPOSIT OF \$475.00